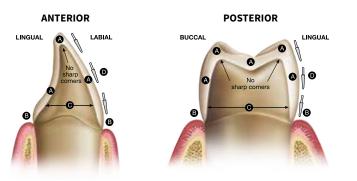

## PREPARATION GUIDELINES

### **BRUXZIR ESTHETIC**

- A. 1.25 mm ideal reduction (0.7 mm minimum)
- B. Chamfer or modified shoulder margins preferred
- C. Axial walls must be convergent (avoid undercuts)
- D. Preparation should be cut in three planes
- E. To achieve optimal impression quality, gingival retraction is necessary for preparations with subgingival or equigingival margins

## **BRUXZIR FULL-STRENGTH**

- A. 1.0 mm ideal reduction (0.5 mm minimum)
- B. Chamfer or shoulder margins preferred. Feather-edge OK
- C. Axial walls must be convergent (avoid undercuts)
- D. Preparation should be cut in three planes
- E. To achieve optimal impression quality, gingival retraction is necessary for preparations with subgingival or equigingival margins